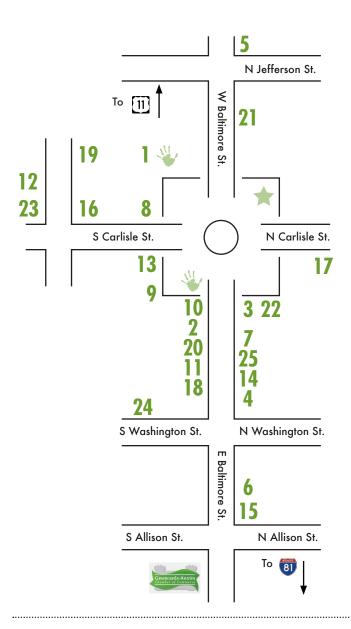

# FIND US Turn this card over for a map of downtown Greencastle.

# ON THE SQUARE